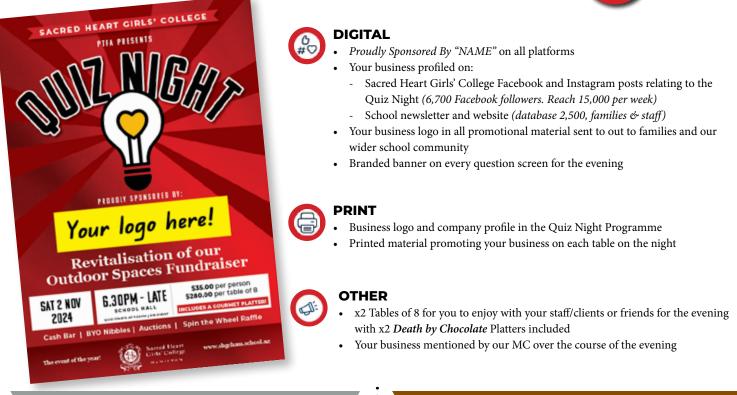

# SPONSORSHIP PACKAGES

# Gold Sponsor - \$2,500

#### DIGITAL

- Business logo on:
  - Sacred Heart Girls' College Facebook and Instagram posts relating to the Quiz Night (6,700 Facebook followers. Reach 15,000 per week)
  - Opening Quiz Night Screen
  - School newsletter and website (*database 2,500, families & staff*)

#### PRINT

• Business logo printed in the Quiz Night Programme

#### OTHER

- x1 Table of 8 for you to enjoy with your staff/clients or friends for the evening with a *Death by Chocolate* Platter included
- Your business mentioned by our MC over the course of the evening